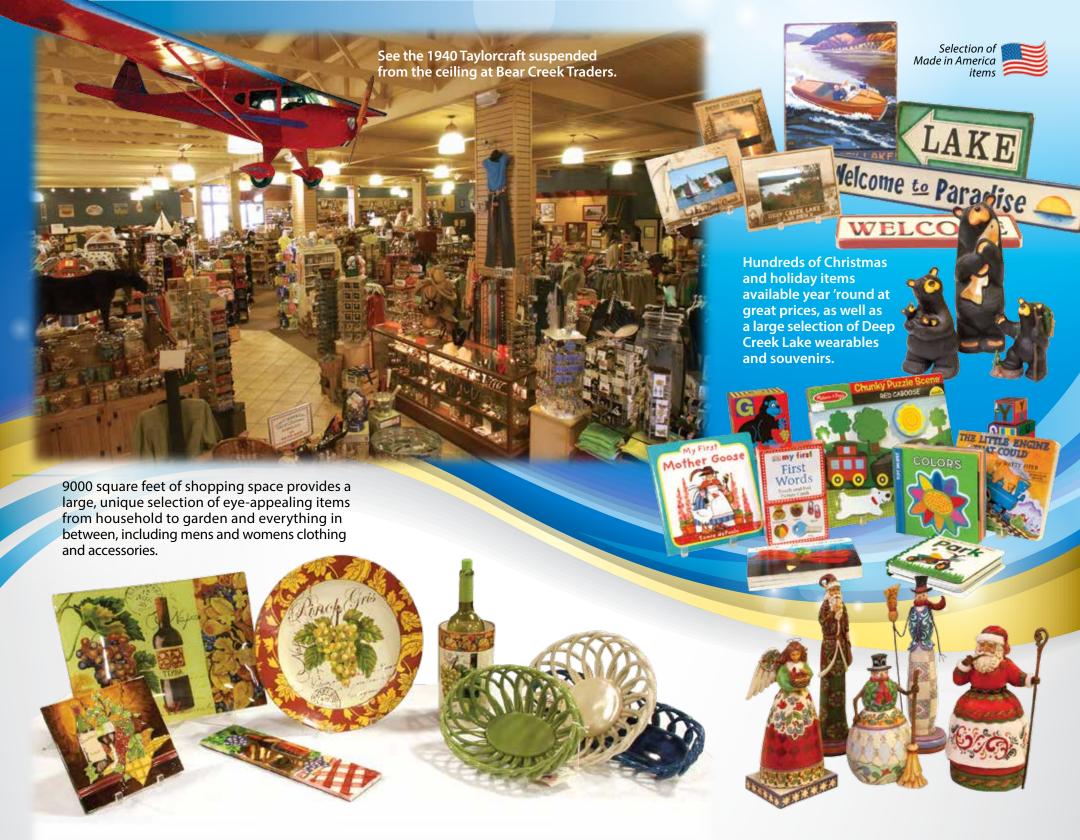

## TRADERS

Deep Creek Lake Souvenirs & Mementos
Woolrich Clothing • Life is Good • Tervis • Jewelry
Crabtree & Evelyn and Burts Bees
Yankee and Woodwick Candles • Housewares
Jim Shore • Willow Tree
Greeting Cards and Gift Wrap • Toys for all ages
Old Fashioned Candy Counter

Located in Market Square Shopping Center next to Shop 'n Save Fresh 24586 Garrett Highway, McHenry, MD 21541

301-387-2380

Visit our web site at www.ShopDeepCreek.com

An eclectic experience with over 9000 square feet of unique shopping with ample parking.
Brand name clothing, housewares, gifts, toys and more makes Bear Creek Traders the largest shopping of its kind in the area.