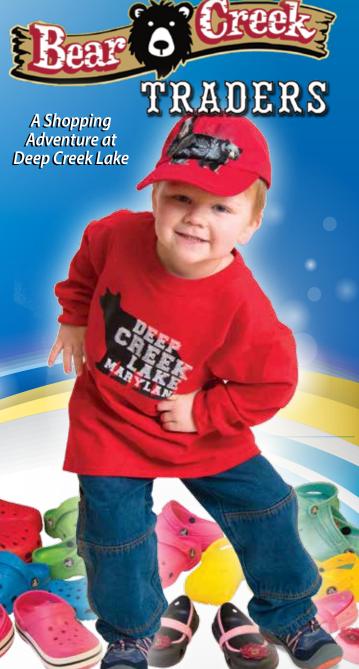

## TRADERS

Deep Creek Lake Souvenirs & Mementos
Woolrich Clothing • Life is Good • Tervis • Jewelry
Crabtree & Evelyn and Burts Bees
Yankee and Woodwick Candles • Housewares
Jim Shore • Willow Tree
Greeting Cards and Gift Wrap • Toys for all ages
Old Fashioned Candy Counter

Located in Market Square Shopping Center next to Shop 'n Save Fresh 24586 Garrett Highway, McHenry, MD 21541

301-387-2380

Visit our web site at www.ShopDeepCreek.com

An eclectic experience with over 9000 square feet of unique shopping with ample parking.
Brand name clothing, housewares, gifts, toys and more makes Bear Creek Traders the largest shopping of its kind in the area.